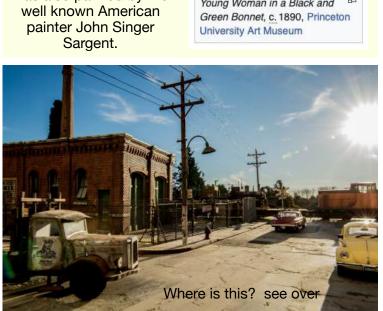

phillyhistory.org/index.php/2013/05/alexander-johnson-cassatt-the-man-who-spanned-the-hudson/

Alexander Cassatt was an engineer who rose to vicepresident of the Pennsylvania RR, retired. then returned as president to push for a foothold in Manhattan by overseeing tunnelling under the Hudson River and the design and construction of Pennsylvania Station.

His sister Mary Cassatt became a renowned Impressionist painter and printmaker in Paris, mentored by Edgar Degas and Camille Pissaro.

Over the years she did a number of portraits of her brother. Alexander was also painted by the well known American painter John Singer



Portrait of Alexander Johnson Cassatt by his sister Mary. Source: allpaintings.org.



Young Woman in a Black and Green Bonnet, c. 1890, Princeton University Art Museum





Pennsylvania Station in 1911, a year after completion. The PRR boasted that although the Winter Palace in St. Petersburg, Russia was larger, their new station was the largest building ever erected at once. Source: Wikipedia Commons.

Carl Chancey re-posted this unusual GMDH-1 loco that belongs to Canada's Museum of Science & Technology





Gabriel Martinez — joining the group "Realistic Diorama Creators" (...had me fooled...ed.)



Here's a view of the roundhouse yard from the Joinery Shop attic and a look at some artifacts found up there.



Yes Train Shed's can be charming as this photo shows

## IN MEMORIUM BRIAN TORCH

From our Island members the news that Brian has passed away at the end of September.

A long time member of CTTA, Brian chose to sit in the front row at our meeting