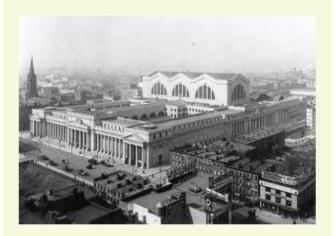

illyhistory.org/index.php/2013/05/alexander-johnson-cassatt-the-man-who-spanned-the-hudson/

Alexander Cassatt was an engineer who rose to vicepresident of the Pennsylvania RR, retired. then returned as president to push for a foothold in Manhattan by overseeing tunnelling under the Hudson River and the design and construction of Pennsylvania Station.

His sister Mary Cassatt became a renowned Impressionist painter and printmaker in Paris, mentored by Edgar Degas and Camille Pissaro.

Over the years she did a number of portraits of her brother. Alexander was also painted by the well known American painter John Singer



Portrait of Alexander Johnson Cassatt by his sister Mary. Source: allpaintings.org.



Young Woman in a Black and Green Bonnet, c. 1890, Princeton University Art Museum





Pennsylvania Station in 1911, a year after completion. The PRR boasted that although the Winter Palace in St. Petersburg, Russia was larger, their new station was the largest building ever erected at once. Source: Wikipedia Commons.

Carl Chancey re-posted this unusual GMDH-1 loco that belongs to Canada's Museum of Science & Technology





Gabriel Martinez — joining the group "Realistic Diorama Creators" (...had me fooled...ed.)



Here's a view of the roundhouse yard from the Joinery Shop attic and a look at some artifacts found up there.



Yes Train Shed's can be charming as this photo shows

## IN MEMORIUM BRIAN TORCH

From our Island members the news that Brian has passed away at the end of September.

A long time member of CTTA, Brian chose to sit in the front row at our meetings