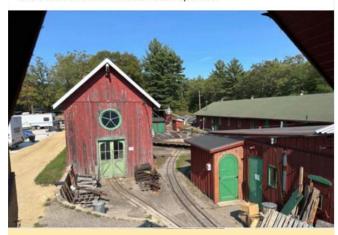

Alexander was also painted by the well known American painter John Singer



Portrait of Alexander Johnson Cassatt by his sister Mary. Source: allpaintings.org.



Young Woman in a Black and Green Bonnet, c. 1890, Princeton University Art Museum





Pennsylvania Station in 1911, a year after completion. The PRR boasted that although the Winter Palace in St. Petersburg, Russia was larger, their new station was the largest building ever erected at once. Source: Wikipedia Commons.

Carl Chancey re-posted this unusual GMDH-1 loco that belongs to Canada's Museum of Science & Technology





Gabriel Martinez — joining the group "Realistic Diorama Creators" (...had me fooled...ed.)



Here's a view of the roundhouse yard from the Joinery Shop attic and a look at some artifacts found up there.



Yes Train Shed's can be charming as this photo shows

## IN MEMORIUM BRIAN TORCH

From our Island members the news that Brian has passed away at the end of September.

A long time member of CTTA, Brian chose to sit in the front row at our meetings to get a good look at everything.

Brian was 82, born in Winnipeg, raised in the Kootenay's. His father worked for the CPR/Kettle Valley Line. Brian had the thrill of riding the train through Othello as a boy.

Brian collected Die Cast, 0 gauge Lionel and others in Canadian livery.

Brian leaves no close family. Rest in peace.



If any members have any knowledge of Brian's relatives or personal history, please contact the Exec.



VIA Rail blue/yellow 1985 at St. Léonard NB Pierre Fournier photo



John Warlimont posted the Hope BC station awa