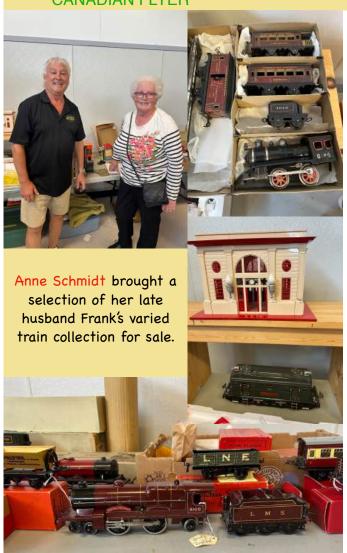

This meet also set a meeting record for contributions to our treasury auction - over \$1100! Thanks to contributions from Anne Schmidt, the Island Group members, proceeds from an Estate train collection donated to Mark Horne, and donations from Brain Driscoll. This is a real boost to our bottom line to start the year.