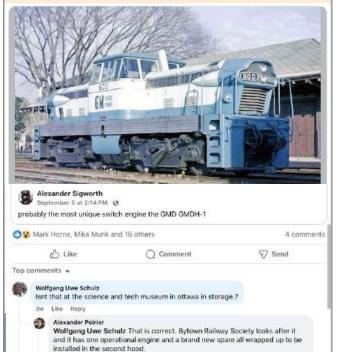

nia Station.

His sister Mary Cassatt became a renowned Impressionist painter and printmaker in Paris, mentored by Edgar Degas and Camille Pissaro.

Over the years she did a number of portraits of her brother. Alexander was also painted by the well known American painter John Singer



Portrait of Alexander Johnson Cassatt by his sister Mary. Source: allpaintings.org.



Young Woman in a Black and Green Bonnet, c. 1890, Princeton University Art Museum





Pennsylvania Station in 1911, a year after completion. The PRR boasted that although the Winter Palace in St. Petersburg, Russia was larger, their new station was the largest building ever erected at once. Source: Wikipedia Commons.

Carl Chancey re-posted this unusual GMDH-1 loco that belongs to Canada's Museum of Science & Technology





Gabriel Martinez — joining the group "Realistic Diorama Creators" (...had me fooled...ed.)



Here's a view of the roundhouse yard from the Joinery Shop attic and a look at some artifacts found up there.



Yes Train Shed's can be charming as this photo shows

## IN MEMORIUM BRIAN TORCH

From our Island members the news that Brian has passed away at the end of September.

A long time member of CTTA, Brian chose to sit in the front row at our meetings to get a good look at everything.

Brian was 82, born in Winnipeg, raised in the Kootenay's. His father worked for the CPR/Kettle Valley Line. Brian had the thrill of riding the train through Othello as a boy.

Brian collected Die Cast, 0 gauge Lionel and others in Canadian livery.

Brian leaves no close family. Rest in peace.



If any me